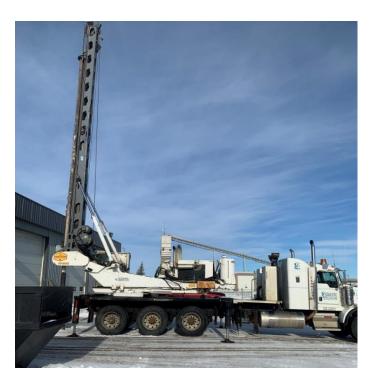

## 1999 Watson 2100

2004 Kenworth Tri-Drive Info 340,913 Kilometers Front: 7300kg, 16097lbs

Tridem: 24500kg, 54023lbs Total Weight 70120lbs 1999 Watson 2100 Info Hours 11,500 hrs total. New engine at: 7611 New Slew bearing at: 10,000

60ft depth

\*Service records are available upon request

SALE PRICE: \$250,000.00 or \$4,288.43 for 60 Months

\*This quote/payment is for budgetary purposes only and is not an offer to finance. Taxes, registration, and related charges have not been included. Rate quoted is OAC and subject to change without notice.