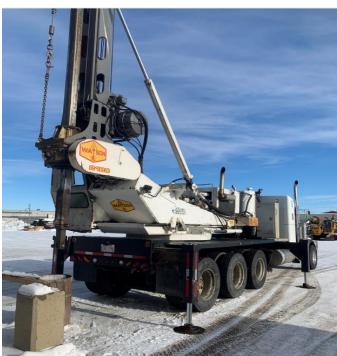

## 1999 Watson 2100

2004 Kenworth Tri-Drive Info 340,913 Kilometers Front: 7300kg, 16097lbs

Tridem: 24500kg, 54023lbs Total Weight 70120lbs 1999 Watson 2100 Info Hours 11,500 hrs total. New engine at: 7611 New Slew bearing at: 10,000

60ft depth

\*Service records are available upon request

SALE PRICE: \$250,000.00 or \$4,288.43 for 60 Months

\*This quote/payment is for budgetary purposes only and is not an offer to finance. Taxes, registration, and related charges have not been included. Rate quoted is OAC and subject to change without notice.