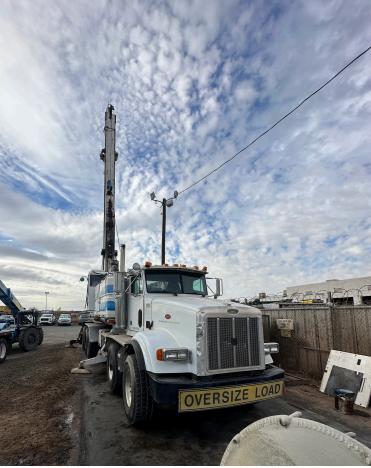

## 2002 Soilmec A312 Truck Mounted Drill Rig sn2063

4x12.5m Locking Kelly bar
Drilling Hours: 15583
Truck: 2004 Peterbilt 357 sn: 1NPAX4EX34D818553
Truck Miles:72943

**SALE PRICE: \$175,000.00** 

\$3,590.39 or for 60 Months