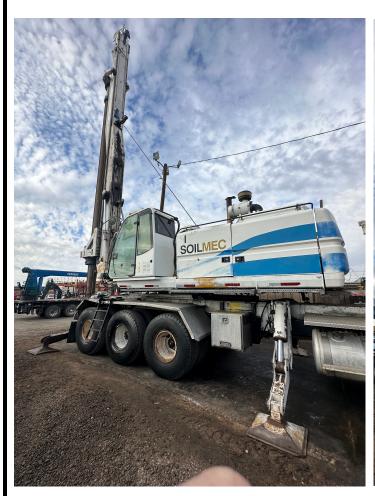

## 2002 Soilmec A312 Truck Mounted Drill Rig sn2063

4x12.5m Locking Kelly bar
Drilling Hours: 15583
Truck: 2004 Peterbilt 357 sn: 1NPAX4EX34D818553
Truck Miles:72943

**SALE PRICE: \$175,000.00** 

\$3,590.39 or for 60 Months