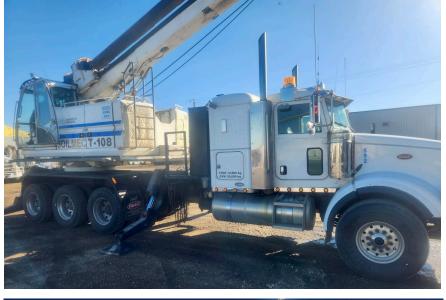

## 2007 Soilmec T-108 Truck Mounted Drill Rig

VESTERN

**EQUIPMENT SOLUTIONS** 

Mounted on a 2007 Peterbuilt 378 SBFA GVW 30,600 kg Max pile diameter 1800 mm Pile Max depth 30 m 14846 Hours SALE PRICE: \$265,000.00