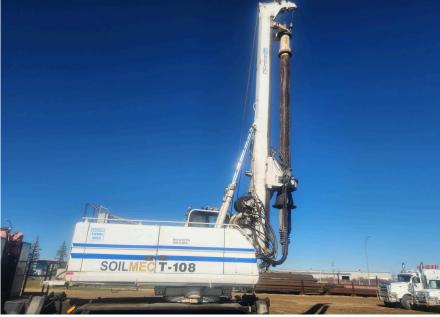

## 2007 Soilmec T-108 Truck Mounted Drill Rig

VESTERN

**EQUIPMENT SOLUTIONS** 

Mounted on a 2007 Peterbuilt 378 SBFA GVW 30,600 kg Max pile diameter 1800 mm Pile Max depth 30 m 14846 Hours SALE PRICE: \$265,000.00