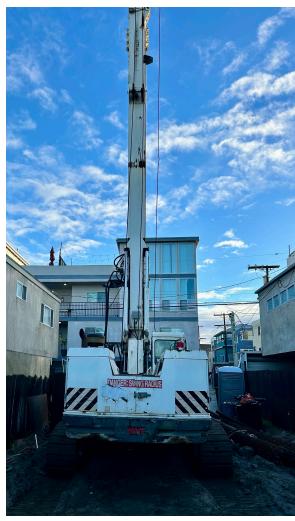

## 2001 MAIT HR-130 sn13075M016

CURRENT HOURS: 4600
ENGINE TIER: TIER 4
RATED TORQUE: 125,500 LBFT
MAX RATED DRILL DEPTH: 164FT
KELLY BAR: 4 Part locking 131 FT DEPTH

**SALES PRICE: \$185,000.00 USD** 

or for 60 months