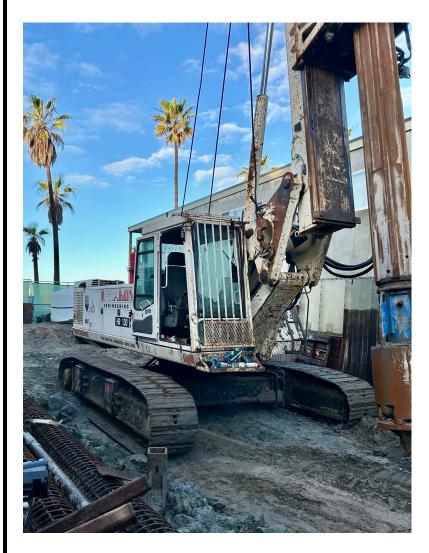

## 2001 MAIT HR-130 sn13075M016

CURRENT HOURS: 4600
ENGINE TIER: TIER 4
RATED TORQUE: 125,500 LBFT
MAX RATED DRILL DEPTH: 164FT
KELLY BAR: 4 Part locking 131 FT DEPTH

**SALES PRICE: \$185,000.00 USD** 

or for 60 months