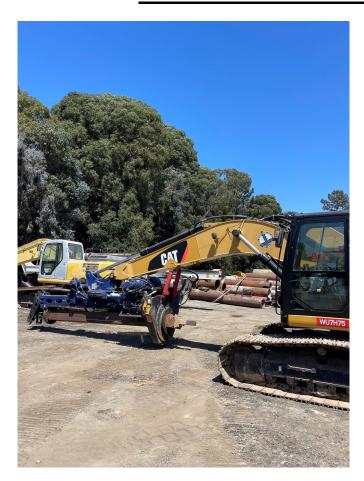

## 2014 Watson 240 EDT on a Cat Excavator

240 EDT / EDT5 on a CAT 326 FL Drill Serial # 15011 HOURS: 4119

RATED TORQUE: 40,000 ft lbs / 54 kNm MAX RATED DRILL DEPTH: 78 feet / 23.7m

SALE PRICE: \$385,000.00 \$7,532.95 or for 60 Months