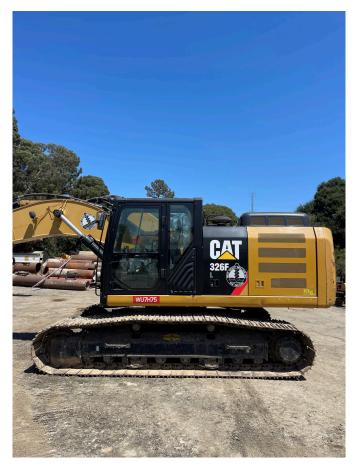

## 2014 Watson 240 EDT on a Cat Excavator

240 EDT / EDT5 on a CAT 326 FL Drill Serial # 15011 HOURS: 4119

RATED TORQUE: 40,000 ft lbs / 54 kNm MAX RATED DRILL DEPTH: 78 feet / 23.7m

SALE PRICE: \$385,000.00 \$7,532.95 or for 60 Months