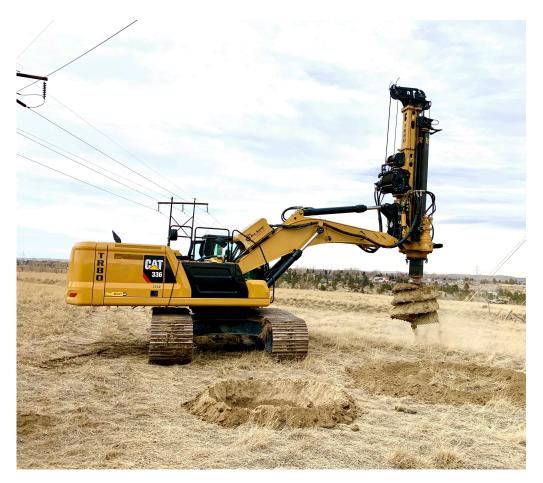

## 2020 Bay Shore Systems TR80 LoDrill sn467351

915 Hours 4x10.5M, 150mm stem Kelly Bar Package is 5" or 130mm square bars

Additional 2008 Transcraft Flatbed trailer 53x102 inlcuded

Additional rock augers, core barrels, helical spoon auger, casing twister, casing, & 12" reamer arm included Please inquiry for more information!