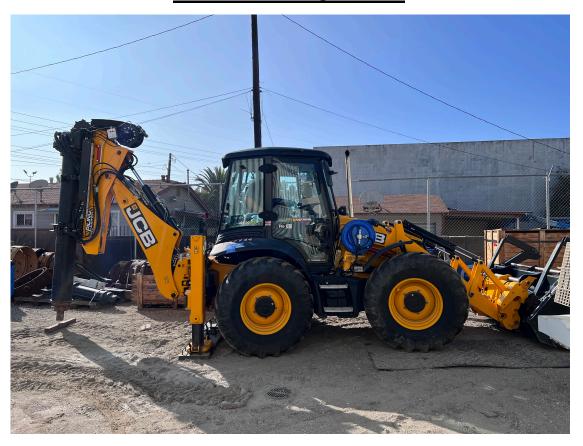

## 2020 JCB PilingMaster

4CX Loader with built in Drilling Attachment

CURRENT HOURS: 500
RATED TORQUE: 9220 ft lbs
MAX RATED DRILL DEPTH: 45'11"
MAX RATED DIAMETER: 48" below mast
6 in 1 bucket with hydraulic forks