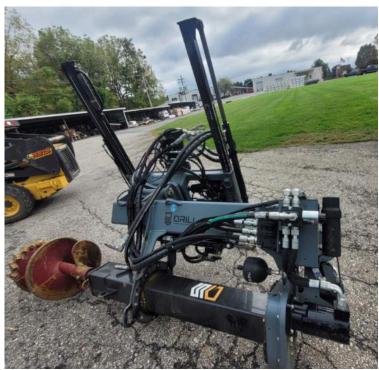

## 2022 Bay Shore Systems Drill Sergeant CTL Skid Steer Attachment

CURRENT HOURS: Less than 30 RATED TORQUE: 8000 MAX RATED DRILL DEPTH: 25 ft MAX RATED DIAMETER: 36

KELLY BAR: 25 ft drilling depth with a 6 element square kelly & 2 1/2 hex stub Includes 30" carbide auger, 12" rock auger, 24" spiral, dragon rock auger

\*Skid steer not included

SALE PRICE: \$68,000.00 \$1,330.50 or for 60 Months

\*This quote/payment is for budgetary purposes only and is not an offer to finance. Taxes, registration, and related charges have not been included. Rate quoted is OAC and subject to change without notice.