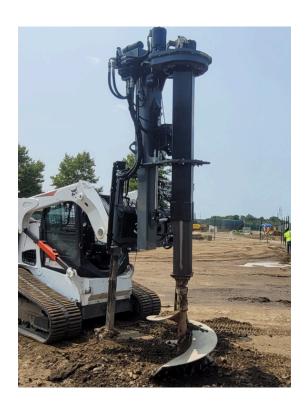

## 2022 Bay Shore Systems Drill Sergeant CTL Skid Steer Attachment

CURRENT HOURS: Less than 30 RATED TORQUE: 8000 MAX RATED DRILL DEPTH: 25 ft MAX RATED DIAMETER: 36

KELLY BAR: 25 ft drilling depth with a 6 element square kelly & 2 1/2 hex stub Includes 30" carbide auger, 12" rock auger, 24" spiral, dragon rock auger

\*Skid steer not included

SALE PRICE: \$68,000.00 \$1,330.50 or for 60 Months

\*This quote/payment is for budgetary purposes only and is not an offer to finance. Taxes, registration, and related charges have not been included. Rate quoted is OAC and subject to change without notice.