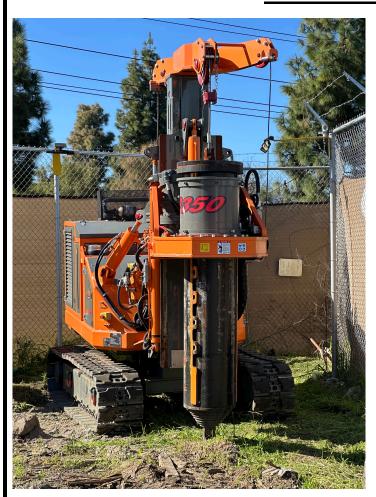

## 2022 Marini MR-P350

**ENGINE TIER: 4** 

RATED TORQUE: 25,815 ft lbs

MAX RATED DRILL DEPTH: 50' drilling depth

MAX RATED DIAMETER: 48"

Kelly bar 16 mt (52 ft) - diam. 419 mm (16,5 in)

9 sections x 2200 mm (7,2 ft) 103mm stub for 4" box