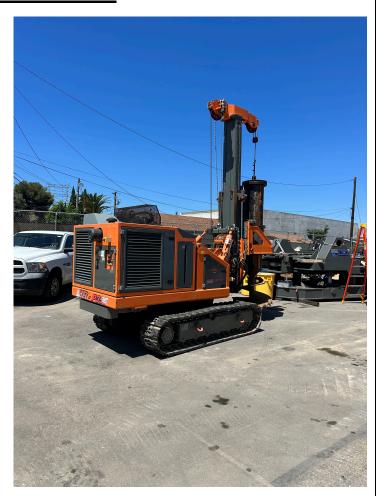

## 2022 Marini MR-P350

**ENGINE TIER: 4** 

RATED TORQUE: 25,815 ft lbs

MAX RATED DRILL DEPTH: 50' drilling depth

MAX RATED DIAMETER: 48"

Kelly bar 16 mt (52 ft) - diam. 419 mm (16,5 in)

9 sections x 2200 mm (7,2 ft) 103mm stub for 4" box