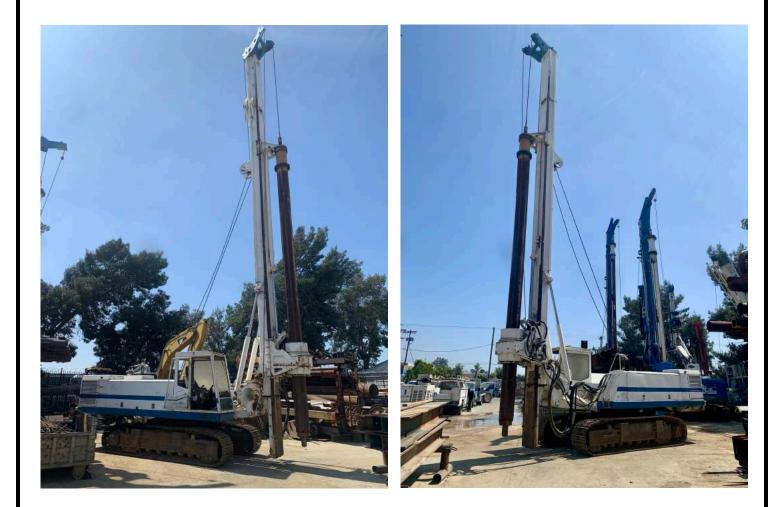

## 2002 MAIT HR-130 sn1302210432

\*CURRENT HOURS: Meter in-op. Approx. 10,000 ENGINE TIER: T1 RATED TORQUE: 125,500 MAX RATED DRILL DEPTH: 130 ft. KELLY BAR: 5x25.5'

## SALES PRICE: \$160,000.00 USD