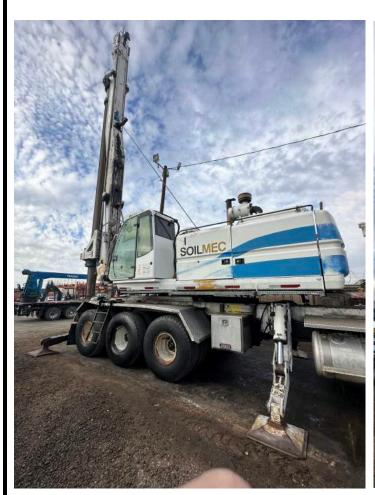

## 2002 Soilmec A312 Truck Mounted Drill Rig sn2063

4x12.5m Locking Kelly bar
Drilling Hours: 15583
Truck: 2004 Peterbilt 357 sn: 1NPAX4EX34D818553
Truck Miles:72943

**SALE PRICE: \$175,000.00** 

\$3,590.39 or for 60 Months