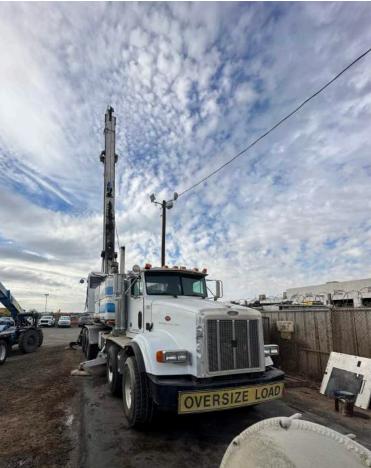

## 2002 Soilmec A312 Truck Mounted Drill Rig sn2063

4x12.5m Locking Kelly bar
Drilling Hours: 15583
Truck: 2004 Peterbilt 357 sn: 1NPAX4EX34D818553
Truck Miles:72943

**SALE PRICE: \$175,000.00** 

\$3,590.39 or for 60 Months