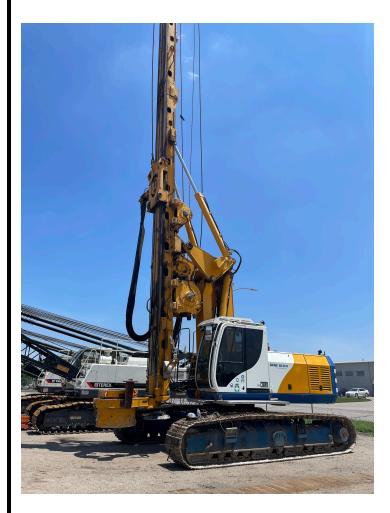

## **2016 Bauer BG20 sn3527**

## 2967 Hours DRILL DEPTH: 118 ft TORQUE: 200 kNm/ 147k ft lbs Includes two Kelly bar sets: BK200/368/4/36 Kelly (118-ft depth) BK200/368/4/20 Kelly (65-ft depth)

\* Please inquire for additional features