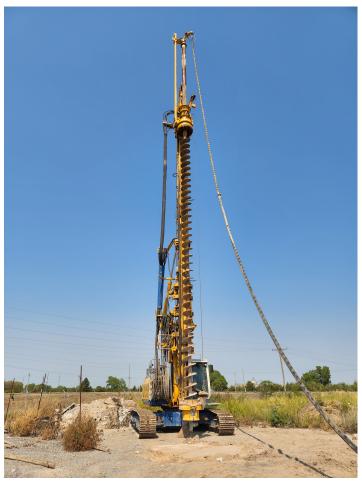

## **2016 Bauer BG20 sn3527**

## 2967 Hours DRILL DEPTH: 118 ft TORQUE: 200 kNm/ 147k ft lbs Includes two Kelly bar sets: BK200/368/4/36 Kelly (118-ft depth) BK200/368/4/20 Kelly (65-ft depth)

\* Please inquire for additional features