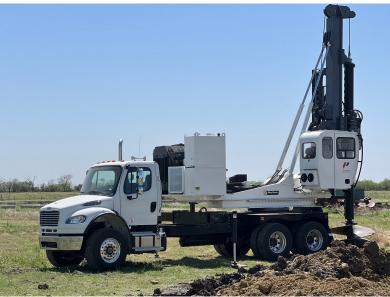

## **PATRIOT P1**

Technical Specifications & Features

The P1 is an advanced hydraulic drill built to deliver increased capacity while also incorporating our proprietary DrillPro technology to improve operator performance. Designed based on actual field experience and years of customer feedback, DrillPro not only limits common mechanical issues but automates much of the drilling process. Already the most powerful unit in its class, All P1's come outfitted with larger, round, interlocking Kelly Bars that are built to drill through the toughest of soil conditions. The P1 is also incredibly versatile and has an optional sectional mast allowing you to quickly change to several other configurations and drill depths based on your needs. The P1 is also Road legal in all 50 states. Increased capacity, improved operator performance, and amazing versatility make this the perfect Drill for almost every application.

## P1 Features & Benefits

**More Versatility:** One machine that can do it all. The P1 is equipped with a patent-pending sectional mast, allowing you to quickly change the configuration to several other mast heights or drill depths based on your needs.