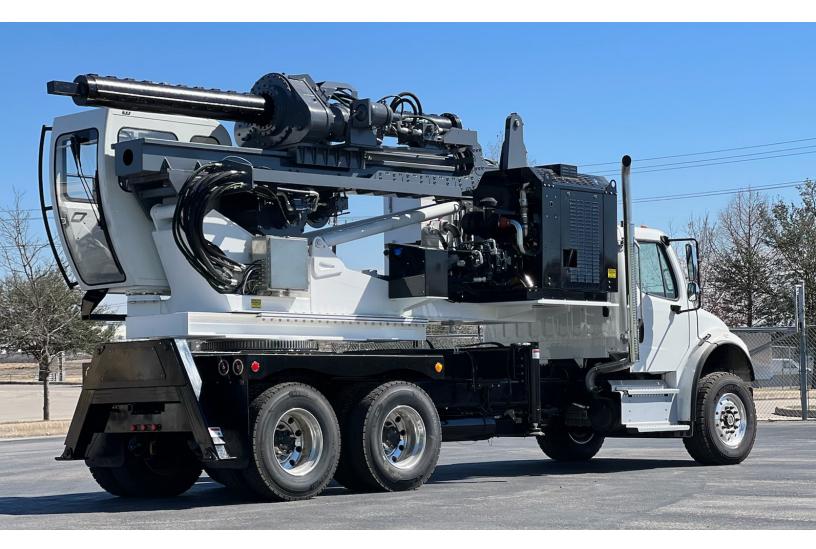

## **PATRIOT P1**

Technical Specifications & Features

The P1 is an advanced hydraulic drill built to deliver increased capacity while also incorporating our proprietary DrillPro technology to improve operator performance. Designed based on actual field experience and years of customer feedback, DrillPro not only limits common mechanical issues but automates much of the drilling process. Already the most powerful unit in its class, All P1's come outfitted with larger, round, interlocking Kelly Bars that are built to drill through the toughest of soil conditions. The P1 is also incredibly versatile and has an optional sectional mast allowing you to quickly change to several other configurations and drill depths based on your needs. The P1 is also Road legal in all 50 states. Increased capacity, improved operator performance, and amazing versatility make this the perfect Drill for almost every application.

## P1 Features & Benefits

**More Versatility:** One machine that can do it all. The P1 is equipped with a patent-pending sectional mast, allowing you to quickly change the configuration to several other mast heights or drill depths based on your needs.

**Made For Rock:** Already equipped with the most power, we also turned our attention to a new bar design aimed at improving performance while reducing maintenance. The P1 comes with larger diameter, round interlocking Kelly bars that now have 3 rows of locks, providing more engagement and better performance. Not all bars are equal, outperform the other guys with these rock bars.