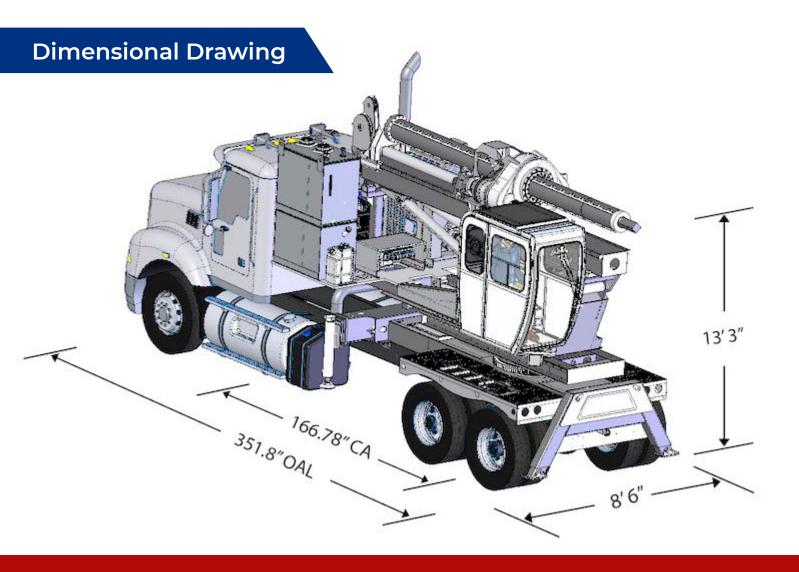

| Technical Specifications | Description                                      |                                                                                                                                                     |
|--------------------------|--------------------------------------------------|-----------------------------------------------------------------------------------------------------------------------------------------------------|
| TORQUE                   | 50,000 ft/lbs                                    |                                                                                                                                                     |
| CROWD                    | 25,000 lbs                                       |                                                                                                                                                     |
| KELLY TYPE               | Round Interlocking                               | (Bar 1) 10 & 3/4"   Wall Thickness 3/8"<br>(Bar 2) 7 & 5/8"   Wall Thickness 1/2"<br>(Bar 3) 5 & 1/2"   Wall Thickness 1/2"<br>(Bar Lengths) 13' 6" |
| STUB                     | 4" With Hole                                     |                                                                                                                                                     |
| DRILL DIAMETER & DEPTH   | 8 Feet                                           |                                                                                                                                                     |
| DRILL SPEEDS             | Drill Rpm 12-73                                  | Spinoff Rpm 120                                                                                                                                     |
| DRILL DEPTH              | 35 Feet                                          |                                                                                                                                                     |
| MAIN WINCH               | 18,000 lbs                                       | Line Speed 160 fpm                                                                                                                                  |
| AUX WINCH                | 8,000 lbs                                        |                                                                                                                                                     |
| SLIDE                    | 32" Slide Off Rear                               |                                                                                                                                                     |
| ENGINE                   | CAT C4.4                                         | 188hp                                                                                                                                               |
| HYDRAULIC & FUEL TANK    | (Hyd) 95 Gallons                                 | (Fuel) 65 Gallons                                                                                                                                   |
| MAST                     | Sectional Mast with<br>3 Available Configuations | 25' operational height drills 35' deep<br>30' operational height drills 50' deep<br>36'6' operational height drills 70' deep                        |
| TILT                     | 10 Degrees                                       |                                                                                                                                                     |
| WEIGHT                   | (Front) 15,042 lbs                               | (Rear) 33,239 lbs                                                                                                                                   |
| PAINT COLORS             | Base<br>Body & Slidebase<br>Mast                 | RAL 9005 Jet Black<br>RAL 9016 Traffic White<br>RAL 7015 Slate Grey                                                                                 |