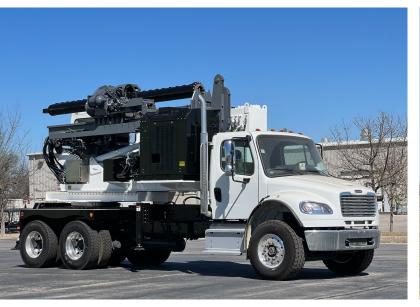

## **PATRIOT P1**

Technical Specifications & Features

The P1 is an advanced hydraulic drill built to deliver increased capacity while also incorporating our proprietary DrillPro technology to improve operator performance. Designed based on actual field experience and years of customer feedback, DrillPro not only limits common mechanical issues but automates much of the drilling process. Already the most powerful unit in its class, All P1's come outfitted with larger, round, interlocking Kelly Bars that are built to drill through the toughest of soil conditions. The P1 is also incredibly versatile and has an optional sectional mast allowing you to quickly change to several other configurations and drill depths based on your needs. The P1 is also Road legal in all 50 states. Increased capacity, improved operator performance, and amazing versatility make this the perfect Drill for almost every application.

**More Comfort:** The P1 comes with a climate-controlled Cab to help create a comfortable, more intuitive working environment for the operator. The efficient, cockpit-style design positions all of the controls within easy reach. The exclusive one-piece curved glass windshield helps improve visibility. Work conditions and long hours can be tough on operators, but Patriot's cab is equipped to keep your operators comfortable and productive through the entire shift.

**Better View:** In an effort to increase operator visibility and improve safety, Patriot designed our Patent-pending Pivoting cab. This climate-controlled cab pivots out from the body while drilling to provide the most visibility of any drill.